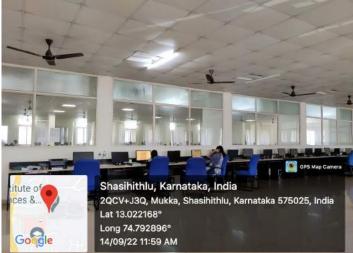

#### 2.1.10 Infrastructure

Details of facilities for teaching - learning. viz., classrooms, laboratories, computing equipment:

| S. NO. | DETAILS                       | NUMBER | AREA IN SQ MTS |
|--------|-------------------------------|--------|----------------|
| 1.     | Smart Classrooms              | 90     | 12127.73       |
| 2.     | Tutorial Rooms                | 13     | 494.89         |
| 3.     | Laboratories                  | 40     | 4314.68        |
| 4.     | Meeting Rooms                 | 05     | 491.84         |
| 5.     | Seminar Rooms                 | 01     | 304.24         |
| 6.     | Drawing Rooms                 | 03     | 423.3          |
| 7.     | Video Centre/ Studio          | 02     | 54.38          |
| 8.     | Computer Lab/ Computer Number | 07     | 832.55         |
| 9.     | Communication Lab             | 02     | 199.94         |
| 10.    | Online Platform               | 04     | Google Meet    |
|        |                               |        | • Teachmint    |
|        |                               |        | • Zoom         |
|        |                               |        | • Webex        |
| 11.    | Digital Library (Ubiquitous)  | 01     | SUDL           |