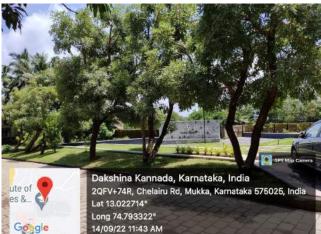

#### **CAMPUS GARDEN COVER**

## **CAMPUS GARDEN COVER**

Lat 13.022016° Long 74.794598° 14/09/22 09:43 AM

Google

Mangaluru, Karnataka, India 2QCR+2VM, Mukka, Mangaluru, Karnataka 575021, India Lat 13.019742° Long 74.7935° 14/09/22 10:36 AM