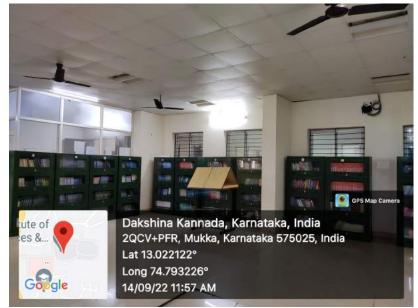

|  |
| 20 | Library                                           | 02                                                                                               | 953.12                    |  |









### **UNIVERSITY BUILDING**





#### **CAMPUS GARDEN**













#### **CAMPUS GARDEN**













## **CANTEEN & STATIONARY**













## **COLLEGE BUS MUKKA**









## LIBRARY











#### **CAMPUS GARDEN COVER**













## **CAMPUS GARDEN COVER**











Lat 13.022016° Long 74.794598° 14/09/22 09:43 AM

Google





Mangaluru, Karnataka, India 2QCR+2VM, Mukka, Mangaluru, Karnataka 575021, India Lat 13.019742° Long 74.7935° 14/09/22 10:36 AM

GPS Map Camera



## **HOSTEL FACILITIES**













## LADIES HOSTEL













### LIBRARY











## PARKING