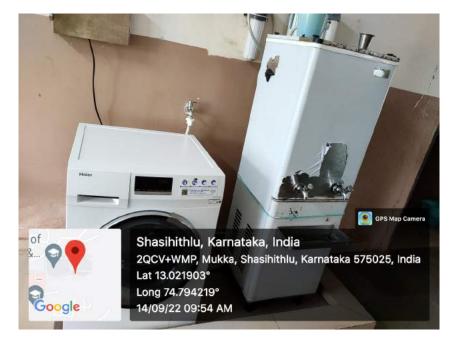

|                           |  |
| 20 | Library                                           | 02                                                                                               | 953.12                    |  |









### **UNIVERSITY BUILDING**





#### **CAMPUS GARDEN**













#### **CAMPUS GARDEN**













## **CANTEEN & STATIONARY**













## **COLLEGE BUS MUKKA**









## LIBRARY











#### **CAMPUS GARDEN COVER**













## **CAMPUS GARDEN COVER**











Lat 13.022016° Long 74.794598° 14/09/22 09:43 AM

Google





Mangaluru, Karnataka, India 2QCR+2VM, Mukka, Mangaluru, Karnataka 575021, India Lat 13.019742° Long 74.7935° 14/09/22 10:36 AM

GPS Map Camera



## **HOSTEL FACILITIES**













## LADIES HOSTEL













### LIBRARY











## PARKING