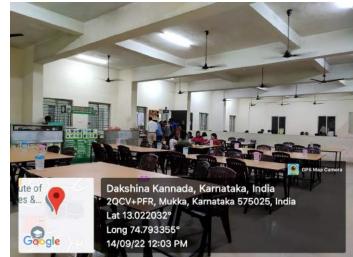

|                           |  |
| 18 | Online Payment Facility                           | Provision of Phone pay, Google pay, NEFT/ RTG<br>Swipe machine, QR code scan provision available |                           |  |
| 19 | Guest House                                       | 02 81.39                                                                                         |                           |  |
| 20 | Library                                           | 02                                                                                               | 953.12                    |  |









### **UNIVERSITY BUILDING**





#### **CAMPUS GARDEN**













#### **CAMPUS GARDEN**













## **CANTEEN & STATIONARY**













## **COLLEGE BUS MUKKA**









## LIBRARY











#### **CAMPUS GARDEN COVER**













## **CAMPUS GARDEN COVER**











Lat 13.022016° Long 74.794598° 14/09/22 09:43 AM

Google





Mangaluru, Karnataka, India 2QCR+2VM, Mukka, Mangaluru, Karnataka 575021, India Lat 13.019742° Long 74.7935° 14/09/22 10:36 AM

GPS Map Camera



## **HOSTEL FACILITIES**













## LADIES HOSTEL













### LIBRARY











## PARKING